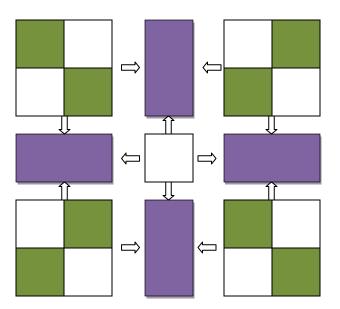

Now assemble block using (4) four-patch units, (4) Color A 4 ½ inch by 2 ½ inch rectangles and (1) Color C 2 ½ inch square. Orient the pieces according to the diagram:

Press away from the four patches and center square, as indicated by the arrows.