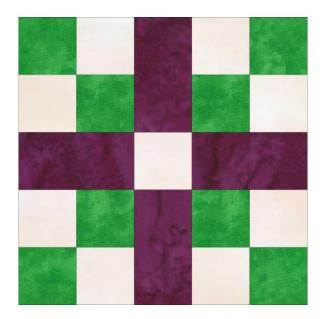

## February Block of the Month-Five Patch Chain

**Cutting Instructions:** 

Color A (Pictured as purple):

(4) 4 ½ inch by 2 ½ inch rectangles

Color B (Pictured as green):

(8) 2 ½ inch squares

Color C (Background):

(9) 2 ½ inch squares

Block construction:

Assemble the four-patch units first using (8) Color B 2 ½ inch squares and (8) Color C 2 ½ inch squares. Orient the blocks according to the diagram:

Press towards the darker fabric. Make four units.

Now assemble block using (4) four-patch units, (4) Color A 4 ½ inch by 2 ½ inch rectangles and (1) Color C 2 ½ inch square. Orient the pieces according to the diagram:

Press away from the four patches and center square, as indicated by the arrows.