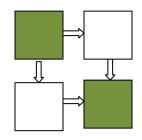

(9) 2 ½ inch squares

Block construction:

Assemble the four-patch units first using (8) Color B 2 ½ inch squares and (8) Color C 2 ½ inch squares. Orient the blocks according to the diagram:

Press towards the darker fabric. Make four units.